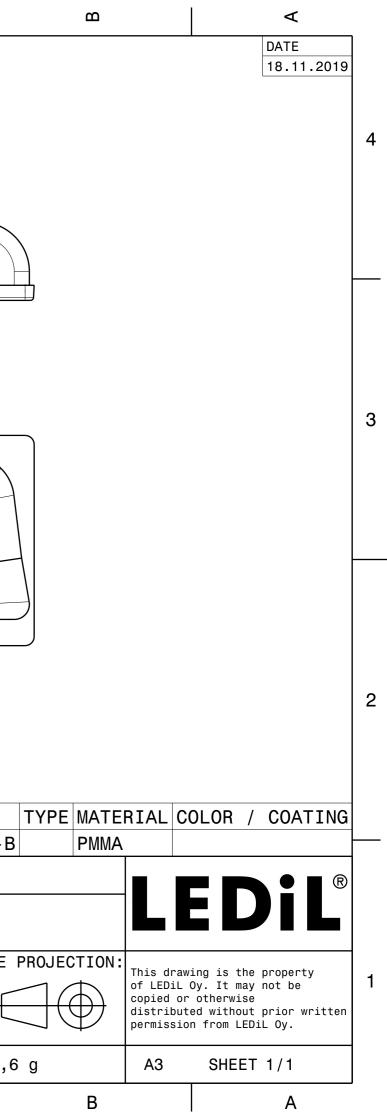

| - | Т             | U                               | ш   | Ш   | D                                                                                                                                                                             | U U                                                                                 |
|---|---------------|---------------------------------|-----|-----|-------------------------------------------------------------------------------------------------------------------------------------------------------------------------------|-------------------------------------------------------------------------------------|
| 4 |               |                                 |     |     |                                                                                                                                                                               |                                                                                     |
|   |               | 1 3                             | . 9 |     |                                                                                                                                                                               |                                                                                     |
| 3 |               | 5                               | . J |     | 1                                                                                                                                                                             |                                                                                     |
|   |               |                                 | . 6 | 5.2 |                                                                                                                                                                               |                                                                                     |
| 2 |               | r<<br>C ,                       | / C | <   | ⇒∣<br> ₽/                                                                                                                                                                     | ART                                                                                 |
|   |               |                                 |     |     | MECHANICAL                                                                                                                                                                    | 15917_STRADELLA-T4-B<br>DRAWING                                                     |
| ÷ | www.ledil.com | ting from a product specific 3D |     |     | Plastic moulding genera<br>according to DIN 16901-<br>if not otherwise shown<br>Silicone moulding gener<br>according to ISO 3302-1<br>and applies if not othe<br>the drawing. | 130 and applies<br>in the drawing.<br>cal tolerances<br>Class M3<br>erwise shown in |
|   | www.ledil.com | ls about installation please se |     |     | SCALE 1:                                                                                                                                                                      | 1   WEIGHT 0,6                                                                      |